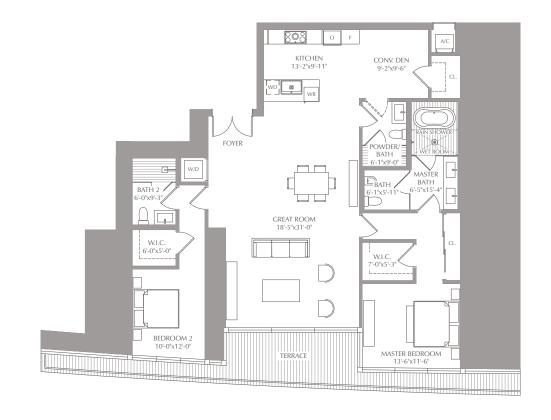

**RIVER RESIDENCES** 

**RESIDENCE** 03 LEVEL 5 THROUGH 12

2 BEDROOMS 3 BATHS CONV. DEN

INTERIOR: 1,820 SQ. FT. 169 SQ. M. EXTERIOR: 134 SQ. FT. 12 SQ. M. TOTAL: 1,954 SQ. FT. 181 SQ. M.

STATED SOURCE FOOTAGES AND DIMENSIONS ARE MEASURED TO THE EXTERIOR BOUNDARIES OF THE EXTERIOR WALLS AND THE CENTERLINE OF INTERIOR DEMISING WALLS AND IN FACT VARY FROM THE SOURCE FOOTAGE AND DIMENSIONS THAT WOULD BE DETERMINED BY USING THE DESCRIPTION AND DEFINITION OF THE "UNIT" SET FORTH IN THE DECLARATION (WHICH GENERALLY ONLY INCLUDES THE INTERIOR AIRSPACE BETWEEN THE PERIMETER WALLS AND EXCLUDES ALL INTERIOR STRUCTURAL COMPONENTS AND OTHER COMMON ELEMENTS). THIS METHOD IS GENERALLY USED IN SALES MATERIALS AND IS PROVIDED TO ALLOW A PROSPECTIVE BUYER TO COMPARE THE UNITS WITH UNITS IN OTHER CONDOMINIUM PROJECTS THAT THE SAME METHOD. FOR YOUR REFERENCE, THE AREA OF THE UNIT, DESCRIPTION OF THE SAME METHOD. FOR YOUR REFERENCE, THE AREA OF THE UNIT, DESCRIPTION OF THE SAME METHOD. FOR YOUR REFERENCE, THE AREA OF THE UNIT, DESCRIPTION OF THE SAME METHOD. FOR YOUR REFERENCE, THE AREA OF THE UNIT, DESCRIPTION OF THE SAME METHOD. FOR YOUR REFERENCE, THE AREA OF THE UNIT, DESCRIPTION OF THE SAME METHOD. FOR YOUR REFERENCE, THE AREA OF THE UNIT, DESCRIPTION OF THE OTHER CONDOMINIUM PROJECTS THAT THE FARTHEETS POINTS OF EACH GIVEN ROOM (AS IF THE APERACE), ST 1947 AND THE FORTHEETS POINTS OF EACH GIVEN ROOM (AS IF THE APERACE), WITHOUT DESCRIPTION OF THE PROVIDED BY MULTIPLYING THE STATED LENGTH AND WIDTH. ALL DIMENSIONS ARE ESTIMATES WHICH WILL VARY WITH ACTUAL CONSTRUCTION, AND ALL FLOOR PLANS, SPECIFICATIONS FOR THE DEVELOPMENT. ACCORDINGLY, THE AREA OF THE ACTUAL ROOM WILL TYPICALLY BE SMALLER THAN THE PROTUDED BY MULTIPLYING THE STATED LENGTH AND WIDTH. ALL DIMENSIONS ARE ESTIMATES WHICH WILL VARY WITH ACTUAL CONSTRUCTION, AND ALL FLOOR PLANS, SPECIFICATIONS FOR THE DEVELOPMENT. ACCORDINGLY, THE AREA OF THE ACTUAL ROOM WILL TO CHARGE AND WILL THAN THE PROTUDED BY MULTIPLYING THE STATED LENGTH AND WIDTH. ALL DIMENSIONS ARE ESTIMATES WHICH WILL VARY WITH ACTUAL CONSTRUCTION, AND ALL FLOOR PLANS, SPECIFICATIONS AND SPECIFICATIONS AND SPECIFICATIONS AND SPECIFICATIONS AND SPECIFICATIONS AND SPECIFICATIONS AND SPECIF